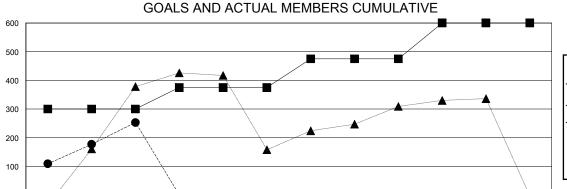

## GOALS AND ACTUAL NEW CLUBS CUMULATIVE

| <b>-</b> | MEMBER GROWTH NET GOAL |  |
|----------|------------------------|--|
| •-       | MEMBER GROWTH ACTUAL   |  |

- ▲ - LAST YEAR MEMBERSHIP ACTUAL

|                  |     |                                 | i-                              |                |   |
|------------------|-----|---------------------------------|---------------------------------|----------------|---|
| DROPPED CLUBS: 5 |     | 75 CLUBS OF 162 ADDED 1 OR MORE | GENDER DISTRIBUTION             |                |   |
|                  |     | NEW MEMBERS                     | MALE                            | 2,545 (68.27%) |   |
|                  |     |                                 | FEMALE                          | 1,183 (31.73%) |   |
| DROPPED MEMBERS  |     |                                 |                                 |                |   |
| DECEASED         | 0   | CLICK HERE FOR CUMULATIVE       | TOTAL FAMILY UNIT MEMBERS       |                | 0 |
| CLUB CANCELLED   | 53  | MEMBERSHIP DATA                 |                                 |                | _ |
| OTHER            | 106 |                                 | FAMILY MEMBERS PAYING HALF DUES |                | 0 |
| TOTAL            | 159 |                                 |                                 |                |   |