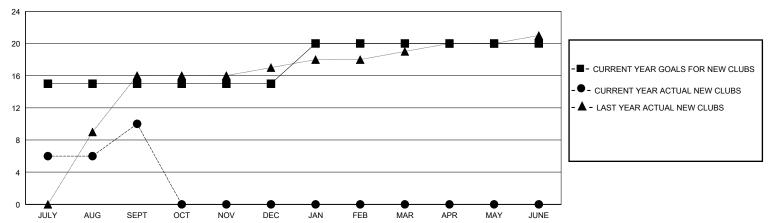

## GOALS AND ACTUAL NEW CLUBS CUMULATIVE

| <b>-</b> | MEMBER GROWTH NET GOAL |  |
|----------|------------------------|--|
| •-       | MEMBER GROWTH ACTUAL   |  |

- ▲ - LAST YEAR MEMBERSHIP ACTUAL

|                  |     |                                 | i-                              |                |   |
|------------------|-----|---------------------------------|---------------------------------|----------------|---|
| DROPPED CLUBS: 5 |     | 75 CLUBS OF 162 ADDED 1 OR MORE | GENDER DISTRIBUTION             |                |   |
|                  |     | NEW MEMBERS                     | MALE                            | 2,545 (68.27%) |   |
|                  |     |                                 | FEMALE                          | 1,183 (31.73%) |   |
| DROPPED MEMBERS  |     |                                 |                                 |                |   |
| DECEASED         | 0   | CLICK HERE FOR CUMULATIVE       | TOTAL FAMILY UNIT MEMBERS       |                | 0 |
| CLUB CANCELLED   | 53  | MEMBERSHIP DATA                 |                                 |                | _ |
| OTHER            | 106 |                                 | FAMILY MEMBERS PAYING HALF DUES |                | 0 |
| TOTAL            | 159 |                                 |                                 |                |   |